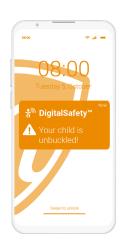

## Unbuckling alert

Alerts the guardian if the child unbuckles

Many parents struggle with children unbuckling themselves during the drive. When the buckle is unbuckled it gives off a 3-beep sound to alert the guardian. It also forwards an alert to connected phones.