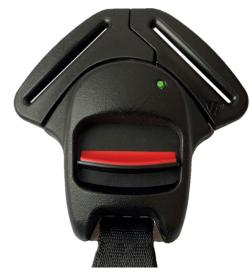

## **Tightening reminder**

Supports a tighter and safer fit

The eSaga Connect™ reminds and guides the guardian to tighten the harness straps. If tightening is overlooked, the buckle gives a red flashing light and a beeping sound. When tightening is started the reminder turns off and the eSaga Connect™ confirms that tightening has been done with a green solid light.

### eSaga Connect™ details

The eSaga Connect™ uses Bluetooth communication to send buckle status to the app.

Powered by a standard button cell battery with a lifetime of minimum 1 year depending on the outdoor temperature and frequency of use. The battery can easily be changed by consumer.