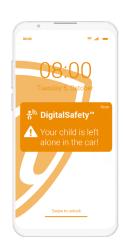

#### **Abandon alert**

Alerts the guardian if the child is left alone in the car

Even if it is accidental or for just a short period of time, leaving a child in a vehicle can have serious consequences. If the child is left buckled in the car a 3 stepalarm will be triggered.

1. Phone notification

2. Alarm sounds

3. SMS with GPS position of the seat is sent to emergency contacts

Each step can be dismissed by tapping the notification/alarm or returning to the child.

Safety that never stops