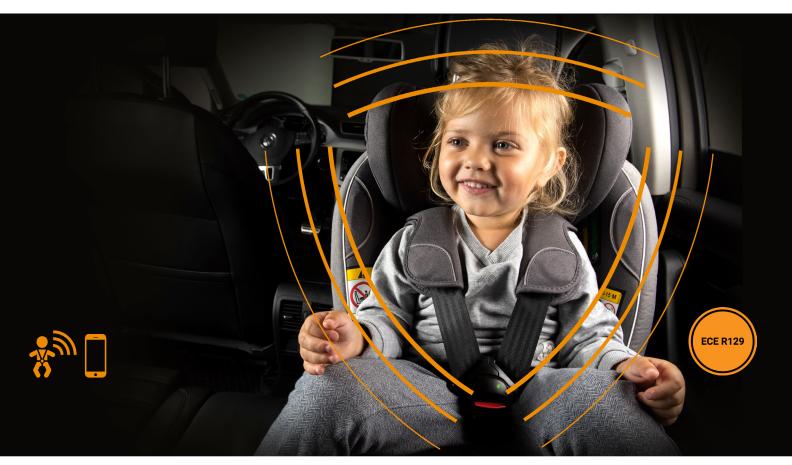

# Connected seat

## A Holmbergs DigitalSafety™ child monitoring system

The world's first fully integrated digital safety solution for child car seats, developed for a digital world. Containing the eSaga Connect™ and the white-label app, the Holmbergs DigitalSafety™ solution makes you a truly next level safety provider for your customers.

## **Tightening reminder**

Supports a tighter and safer fit

The eSaga Connect™ reminds and guides the guardian to tighten the harness straps. If tightening is overlooked, the buckle gives a red flashing light and a beeping sound. When tightening is started the reminder turns off and the eSaga Connect™ confirms that tightening has been done with a green solid light.

## Unbuckling alert

Alerts the guardian if the child unbuckles

Many parents struggle with children unbuckling themselves during the drive. When the buckle is unbuckled it gives off a 3-beep sound to alert the guardian. It also forwards an alert to connected phones.

#### **Abandon alert**

Alerts the guardian if the child is left alone in the car

Even if it is accidental or for just a short period of time, leaving a child in a vehicle can have serious consequences. If the child is left buckled in the car a 3 stepalarm will be triggered.